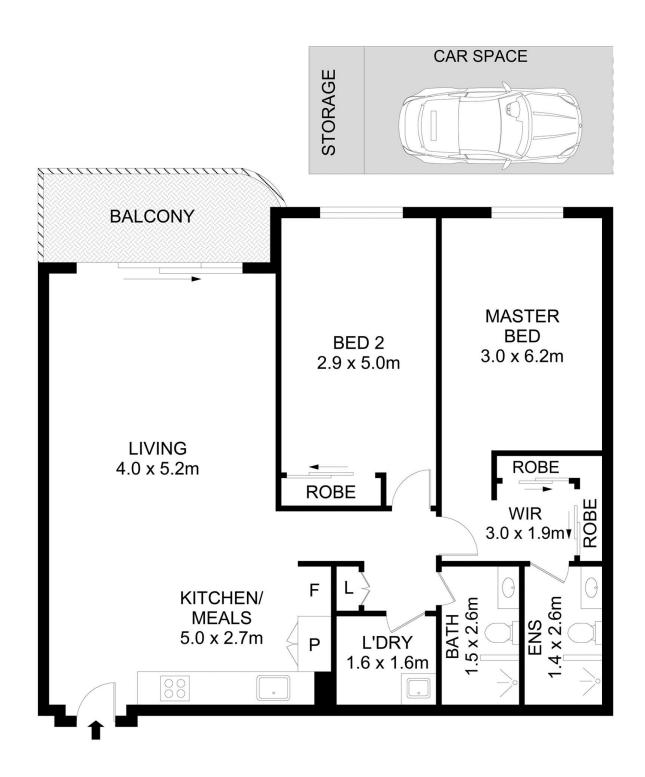

## 8602/177-219 Mitchell Road Erskineville NSW

This 104sqm North facing apartment boasts a spacious & light-filled layout w/ generously sized living area that flows effortlessly through to the outdoors. Located in the highly sought-after Sydney Park Village complex, this sleek single level residence has been thoughtfully renovated to showcase bright, open-plan living spaces & stylishly updated interiors - along w/ top floor private tree top views.

Double brick & quality building

Floor to ceiling glass sliding doors enabling an abundance of natural light

Light filled open plan lounge & dining

Newly renovated gas kitchen w/ sleek stainless steel appliances

Master bedroom w/ walk-in robe & stylish new ensuite

For full version visit the website