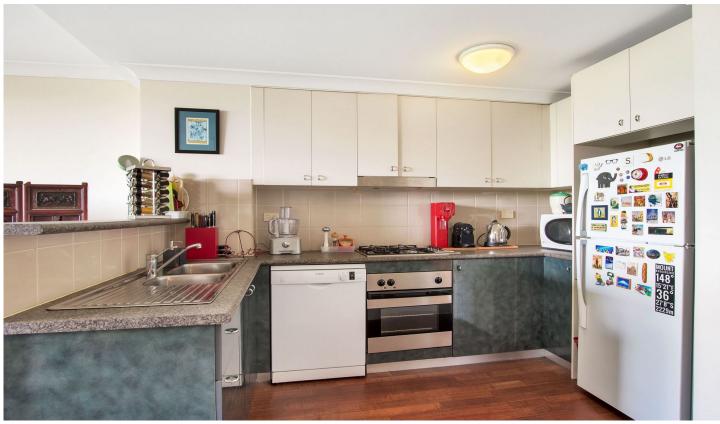

Generous open plan lounge w/ access to balcony Well-appointed gas kitchen w/ adjacent dining area Spacious light filled main bedroom w/ built in robe Full main bathroom & laundry Secure undercover parking & ample visitor parking Intercom access & 24 hour on- site security