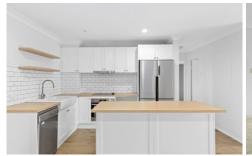

Generous open plan lounge & dining area Renovated kitchen w stainless steel appliances (no fridge) Spacious bedrooms, both w built-ins, main w ensuite Balcony w private aspect & views over Sydney Park Updated bathroom w tub & internal laundry w dryer Air conditioning, ceiling fans & ample storage Undercover secure car space w storage box