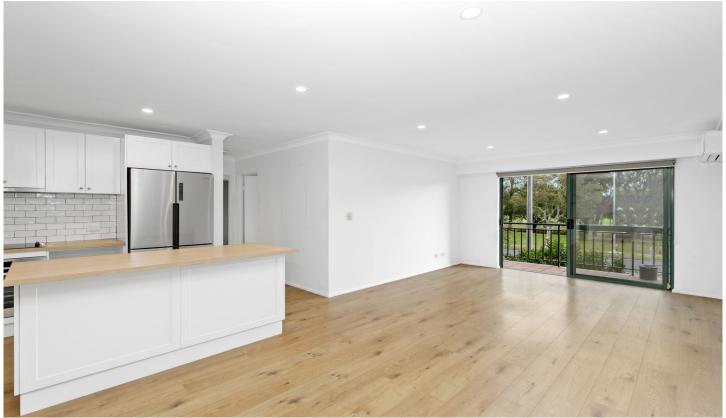

## 27/362 Mitchell Road Alexandria NSW

Located within the well maintained Huntley Green security complex is this tastefully renovated apartment with secure undercover parking. Offering convenience and views over Sydney Park, this property confirms an ideal urban lifestyle in a desirable inner west location.

Generous open plan lounge & dining area Renovated kitchen w stainless steel appliances (no fridge) Spacious bedrooms, both w built-ins, main w ensuite Balcony w private aspect & views over Sydney Park Updated bathroom w tub & internal laundry w dryer Air conditioning, ceiling fans & ample storage Undercover secure car space w storage box