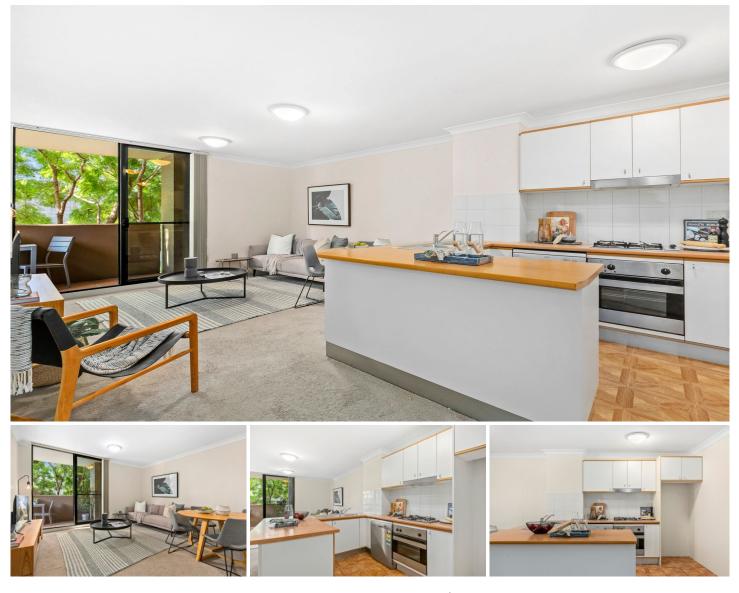

## 9201/177-219 Mitchell Road Erskineville NSW

Set within a lush resort style setting, this unfurnished two bedroom apartment features an open plan layout with a desirable North facing aspect & private leafy surrounds.

Light filled open plan lounge & dining area Gas kitchen w stainless steel appliances Master bedroom w walk-in robe & ensuite Spacious second bedroom w balcony access Bathroom w tub & separate laundry w dryer North facing balcony w private leafy outlook Secure car space & ample visitor parking