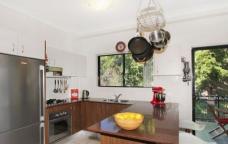

Light filled open plan lounge & dining area Tiled entertainers courtyard w garden Gas kitchen w stainless steel appliances Main bedroom w built-in robes & ensuite Spacious second bedroom w built-in robes Bathroom w tub & separate laundry Undercover secure lock-up garage