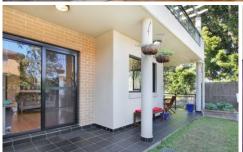

Light filled open plan lounge & dining area Tiled entertainers courtyard w garden Gas kitchen w stainless steel appliances Main bedroom w built-in robes & ensuite Spacious second bedroom w built-in robes Bathroom w tub & separate laundry Undercover secure lock-up garage