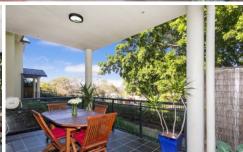

Light filled open plan lounge & dining area Tiled entertainers courtyard w garden Gas kitchen w stainless steel appliances Main bedroom w built-in robes & ensuite Spacious second bedroom w built-in robes Bathroom w tub & separate laundry Undercover secure lock-up garage