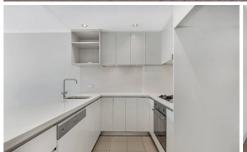

Light filled open plan lounge & dining area
Designer gas kitchen w stainless steel appliances
Bedroom w built-in robes & balcony access
Modern bathroom & internal laundry w dryer
Entertainers balcony w leafy complex views
Air conditioning & separate study alcove
Security complex w lift & outdoor pool