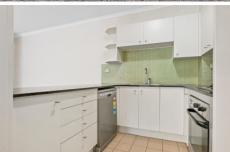

Light filled open plan lounge & dining area
Gas kitchen w stainless steel appliances
Large master bedroom w walk-in robe & ensuite
Full length balcony perfect for entertaining
Second bedroom w built-ins & balcony access
Bathroom w tub & separate laundry w dryer
Air conditioning & generous storage space
Study alcove perfect for home office
Secure car space & ample visitor parking