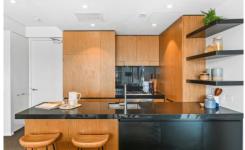

Sunlit open plan living & dining

North facing entertainers' terrace w/ sweeping North city & district views

Designer gas kitchen w/ stone benchtop & Smeg

For full version visit the website