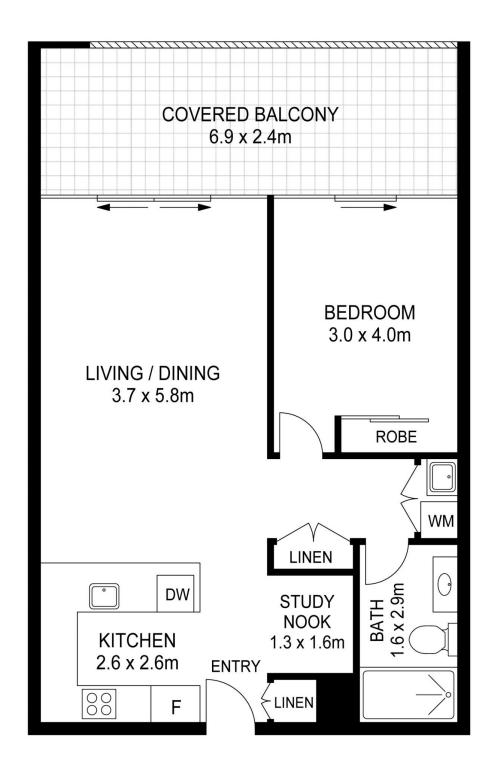

## 1 🖰 1 📇

Type : Apartment
Price : Auction
Building Size : 72 sqm

Land Size : 72 sqm View : https://ww

: https://www.parkproperties.com.au/sale/ nsw/inner-west/erskineville/residential/a

partment/8168259