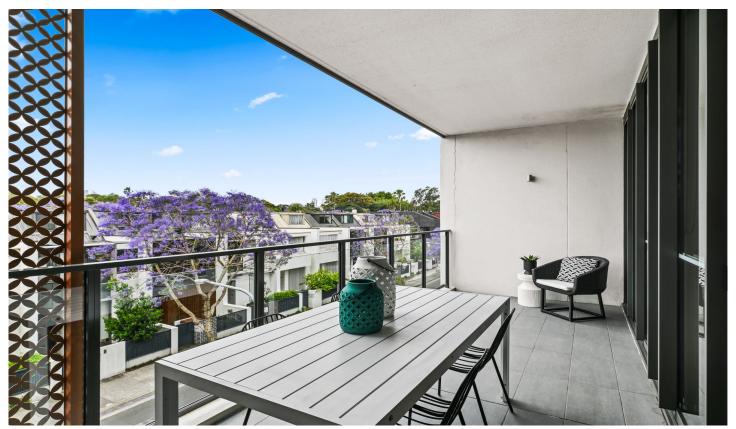

## 309/1 Pearl Street Erskineville NSW

With a premier North position of the award-winning Erko complex designed by SJB, this apartment enjoys an expansive open plan design w/ bespoke interiors & impressive floor to ceiling glass doors to maximise the views & natural light in every room. Enjoy picturesque views from every room & privacy within a vibrant community - an idyllic oasis for relaxation. Erko is renowned for its quality design, community spirit & green credentials in a prized location 500m to the cafe-lined high street, artisan bakeries, wine bars & beer gardens.

Sunlit open plan living & dining

North facing entertainers' terrace w/ sweeping North city & district views

Designer gas kitchen w/ stone benchtop & Smeg

For full version visit the website