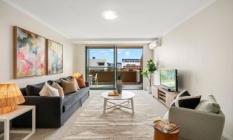

Double brick & quality building

Oversized light filled living & dining area w/ floor-to-ceiling glass & air con

Full length entertainers balcony, perfect for entertaining Gas kitchen w/ stainless steel appliances