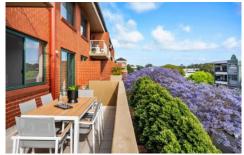

Double brick & quality building

Oversized light filled living & dining area w/ floor-to-ceiling glass & air con

Full length entertainers balcony, perfect for entertaining Gas kitchen w/ stainless steel appliances