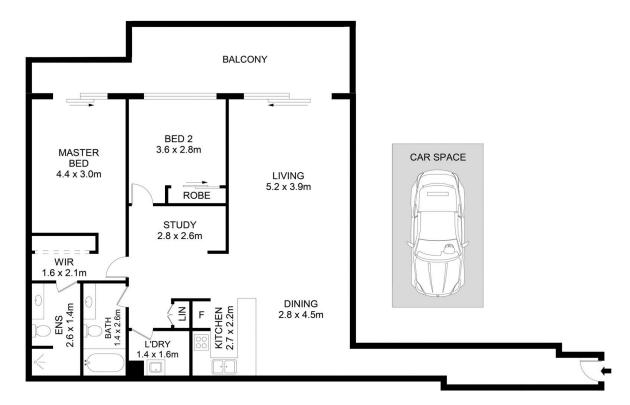

## 18503/177-219 Mitchell Road Erskineville NSW

Generous in size and features, this two bedroom apartment boasts light filled, oversized living. Situated in the highly sought after Sydney Park Village complex, it offers a versatile floor plan with stylish finishes.

Double brick & quality building

Oversized light filled living & dining area w/ floor-to-ceiling glass & air con

Full length entertainers balcony, perfect for entertaining Gas kitchen w/ stainless steel appliances

Oversized main bedroom w/ walk in robe, ensuite & balcony access

Spacious second bedroom w/ built-in robes Stylish bathrooms & separate laundry Study alcove

For full version visit the website

## 18503/177-219 Mitchell Road, Erskineville և

Disclaimer
Floor Plan measurements are approximate and are for illustrative purposes only. While we cannot doubt the floor plans accuracy , we make no guarantee , warranty or representation as to the accuracy and completeness of the floor plan