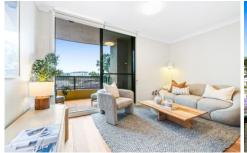

Double brick & quality building Open plan living & dining area w/ floor-to-ceiling glass Private North facing balcony w/ leafy outlook Updated gas kitchen w/ s/s appliances (no separate gas bill in this SP)