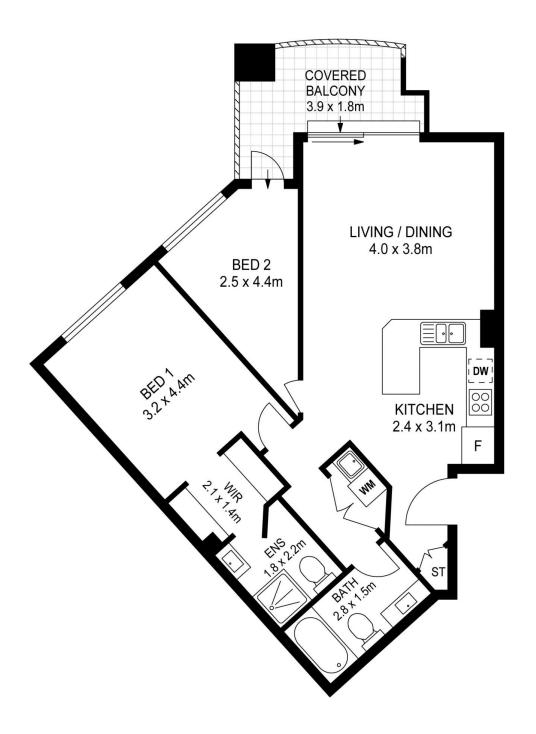

Double brick & quality building Open plan living & dining area w/ floor-to-ceiling glass Private North facing balcony w/ leafy outlook Updated gas kitchen w/ s/s appliances (no separate gas bill in this SP)

Master bedroom w/ walk in wardrobe & ensuite Spacious second bedroom w/ balcony access Main bathroom w/ tub & separate laundry

For full version visit the website

## 9501 / 177 - 219 Mitchell Road, Erskineville

Disclaimer

Floor plan measurements are approximate and are for illustrative purposes only. While we cannot doubt the flor plans accuracy, we make no guarantee, warranty or representation as to the accuracy and completeness of the floor plan