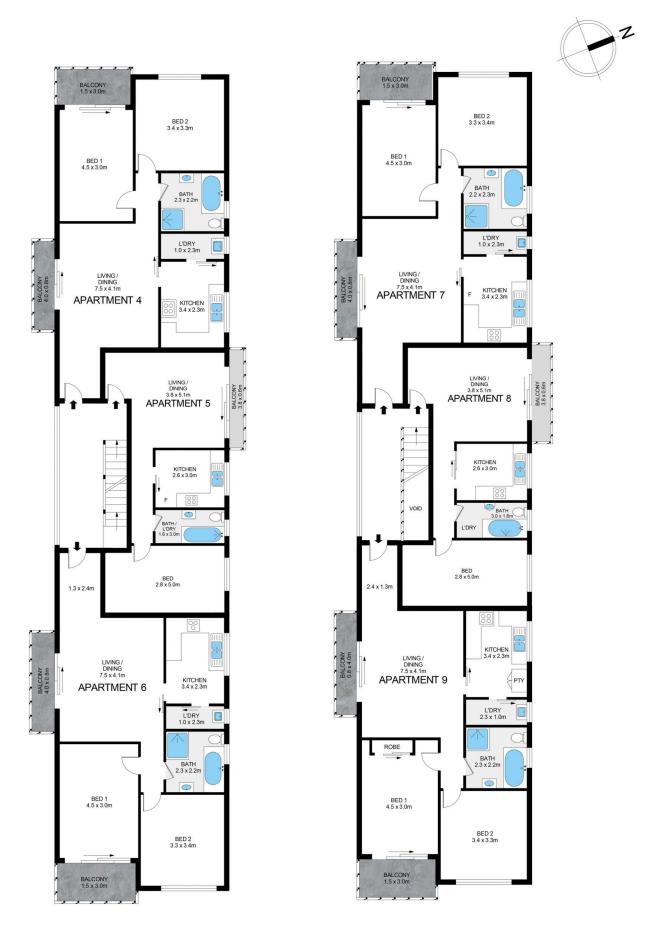

Land size 632sqm

6 x 2 bedroom apartments (approx. 82 sqm)

3 x 1 bedroom apartments (approx. 51 sqm)

For full version visit the website