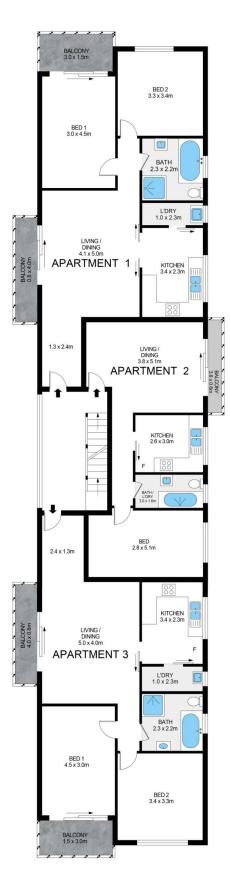

Land size 632sqm

6 x 2 bedroom apartments (approx. 82 sqm)

3 x 1 bedroom apartments (approx. 51 sqm)

For full version visit the website