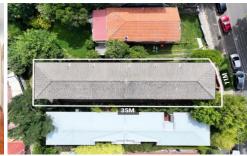

## 76 St Marks Road Randwick NSW

Entire boutique block w/ huge upside potential. Investors, builders & wealth seekers will be very attracted to this solid double brick building of 9 apartments, representing an extremely rare opportunity to acquire a potential-packed income generating asset in the heart of Sydney's Eastern Suburbs. With R3 Medium Density Residential Zoning & substantial development upside (STCA), this property is perfectly positioned for both immediate rental income & long-term growth. Ideal for buyers seeking a blue-chip investment in this sought-after tree lined address w/ long-term security.

Land size 632sqm

6 x 2 bedroom apartments (approx. 82 sqm)

3 x 1 bedroom apartments (approx. 51 sqm)

For full version visit the website