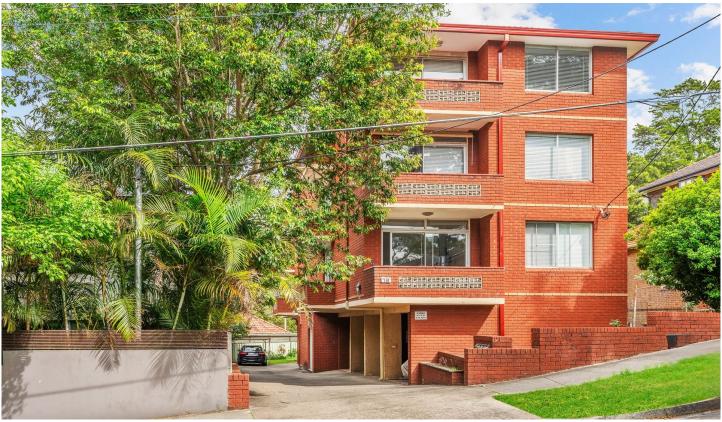

## 76 St Marks Road Randwick NSW

Entire boutique block w/ huge upside potential. Investors, builders & wealth seekers will be very attracted to this solid double brick building of 9 apartments, representing an extremely rare opportunity to acquire a potential-packed income generating asset in the heart of Sydney's Eastern Suburbs. With R3 Medium Density Residential Zoning & substantial development upside (STCA), this property is perfectly positioned for both immediate rental income & long-term growth. Ideal for buyers seeking a blue-chip investment in this sought-after tree lined address w/ long-term security.

Land size 632sqm

6 x 2 bedroom apartments (approx. 82 sqm)

3 x 1 bedroom apartments (approx. 51 sqm)

For full version visit the website

## 76 St Marks Road, Randwick