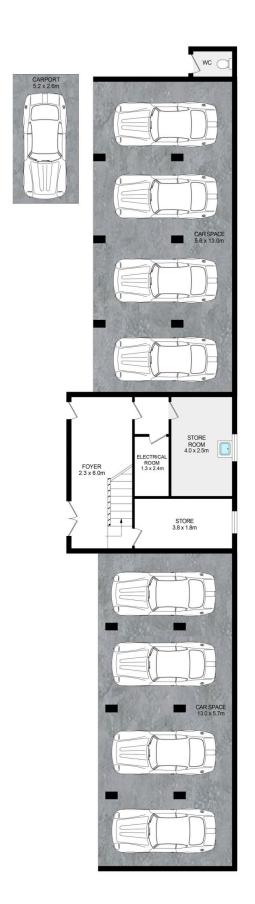

Land size 632sqm

6 x 2 bedroom apartments (approx. 82 sqm)

3 x 1 bedroom apartments (approx. 51 sqm)

For full version visit the website