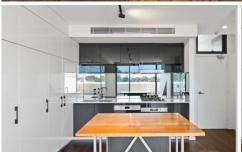

Light filled open plan lounge & dining area Large entertainers terrace w district views Gas kitchen w European appliances & fridge/freezer Master bedroom w built-in robes & ensuite Spacious second bedroom w built-in robes Chic bathroom & separate laundry w dryer