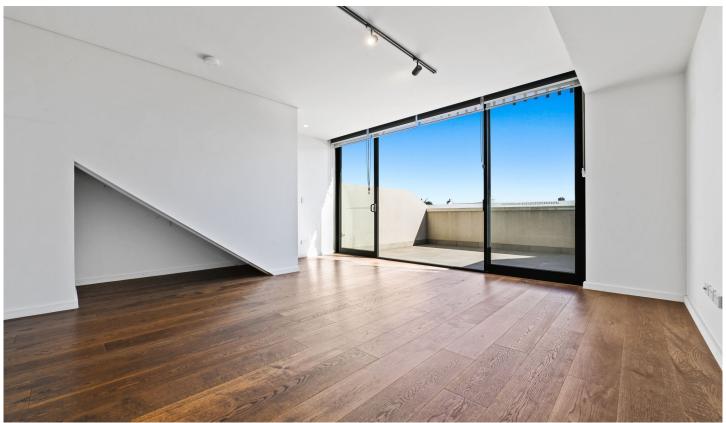

Light filled open plan lounge & dining area Large entertainers terrace w district views Gas kitchen w European appliances & fridge/freezer Master bedroom w built-in robes & ensuite Spacious second bedroom w built-in robes Chic bathroom & separate laundry w dryer