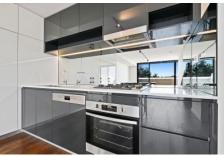

Light filled open plan lounge & dining area Large entertainers terrace w district views Gas kitchen w European appliances & fridge/freezer Master bedroom w built-in robes & ensuite Spacious second bedroom w built-in robes Chic bathroom & separate laundry w dryer