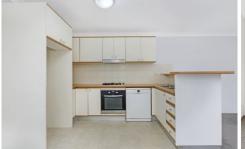

Generous open plan lounge & dining area Gas kitchen w stainless steel appliances North facing balcony w city skyline views Spacious bedroom w large built-in robes Bathroom w tub & internal laundry w dryer Air conditioning & generous storage space Secure car space & ample visitor parking