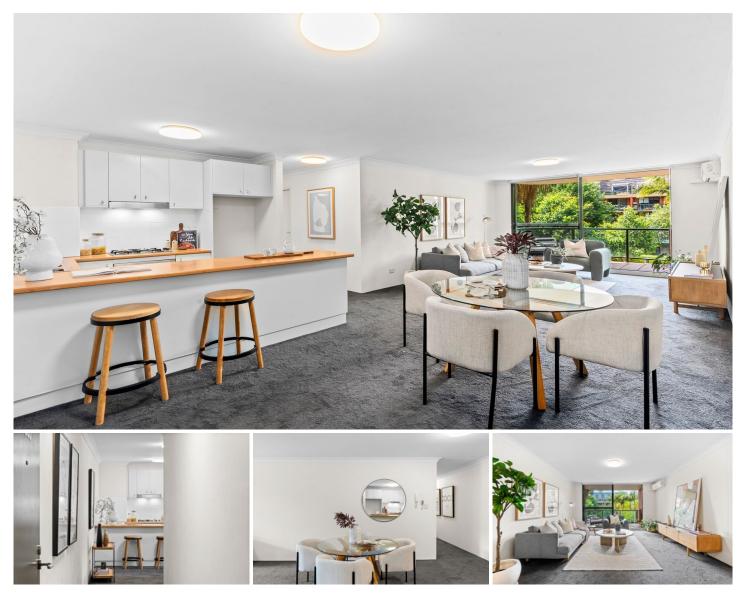

## 7303/177-219 Mitchell Road Erskineville NSW

Located within the highly regarded resort style complex 'Sydney Park Village', this sophisticated single level design has been revamped & features light filled open plan spaces - It's prime inner west location makes it the perfect home or investment purchase.

## Double brick & quality building

Oversized open plan living & dining area w/floor-to-ceiling glass & air con

Covered balcony w/ internal complex views

Renovated gas kitchen w/ breakfast bar, s/steel appliances & plenty of storage

Updated flooring, lights & paint throughout Main bedroom w/ walk in robe & ensuite Spacious second bedroom w/ BIR