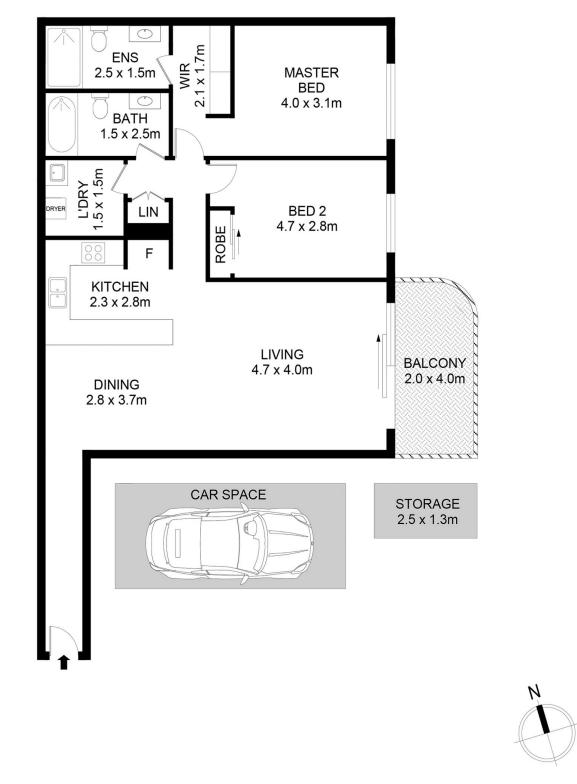

Updated flooring, lights & paint throughout Main bedroom w/ walk in robe & ensuite Spacious second bedroom w/ BIR

Michael McCaffery

SHOP 3/177-219 MITCHELL ROAD, ERSKINEVILLE

7303/177-219 Mitchell Road, Erskineville

Disclaimer

Floor Plan measurements are approximate and are for illustrative purposes only. While we cannot doubt the floor plans accuracy, we make no guarantee , warranty or representation as to the accuracy and completeness of the floor plan