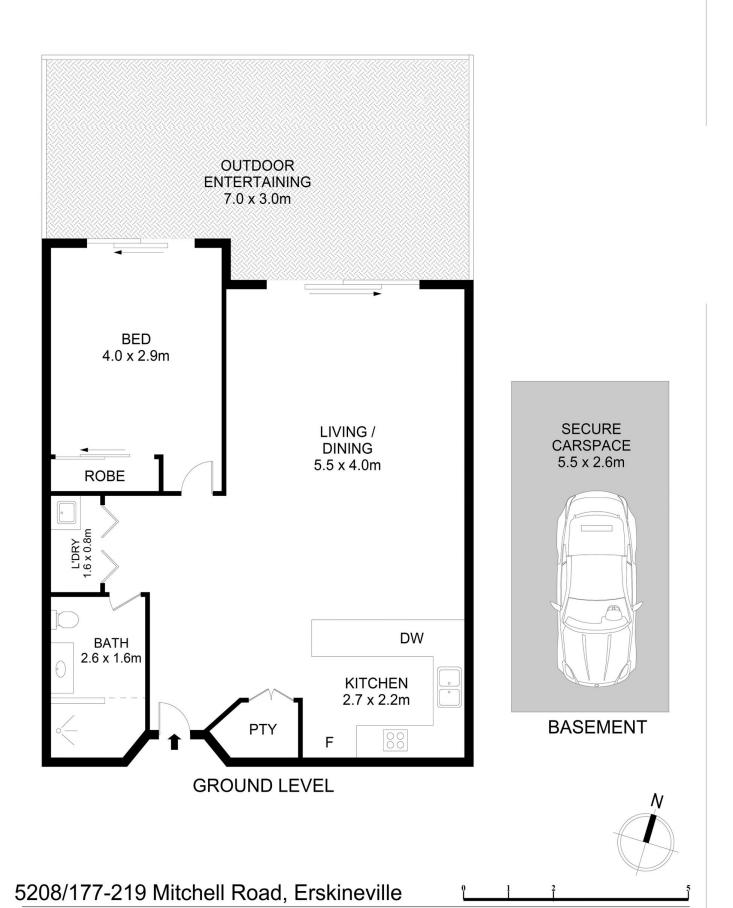

## 5208/177-219 Mitchell Road Erskineville NSW

Designed for entertainers, this apartment offers immense privacy w/ a unique statement of scale & wow factor. Nestled amid the lush-green surrounds of Sydney Park Village, this courtyard apartment has a generous floor plan & expansive outdoor area perfect for entertaining. Soaking up the village ambience of Erskineville's vibrant urban shopping, café and dining precinct, this apartment is the perfect introduction into Sydney's sophisticated city fringe lifestyle - the ideal first home or lucrative investment for the savvy opportunist.

Double brick & quality building In/outdoor living & dining w/ hard flooring Floor to ceiling glass sliding doors enabling an abundance of natural light

For full version visit the website

## 1 🚐 1 🔓 1 🗬

Type : Apartment Price : Auction Land Size : 92 sqm

**View** : https://www.parkproperties.com.au/sale/nsw /inner-west/erskineville/residential/apartmen

t/8142313

Melissah McCaffery J P 02 9565 5333