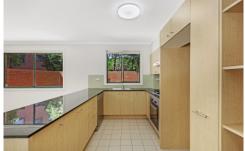

Oversized open plan living & dining area Wrap-around courtyard perfect for entertaining Designer gas kitchen w stainless steel appliances Master bedroom w built-in robes, air con & ensuite Spacious second & third beds both w built-in robes Internal laundry w dryer & generous storage space Undercover secure double car space