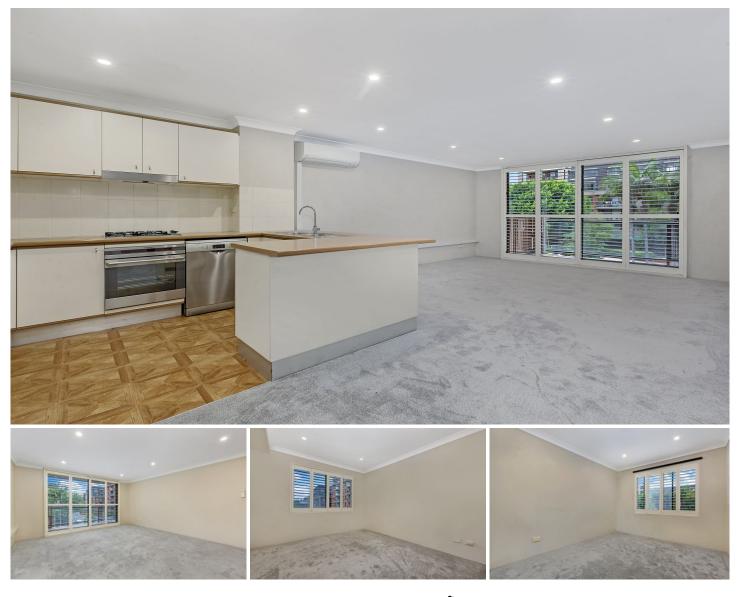

## 7305/177-219 Mitchell Road Erskineville NSW

Centrally located in the popular lifestyle complex Sydney Park Village, this two bedroom apartment is set moments from the Inner Wests most coveted conveniences. Offering generous open plan living, it also features light-filled interiors and views over the complex gardens.

Large open plan lounge & dining area Gas kitchen w stainless steel appliances Main bedroom w walk-in robe & ensuite Entertainers balcony w complex views Spacious second bedroom w built-in robes Bathroom w tub & internal laundry w dryer Air conditioning & generous storage space Secure car space & basement storage box