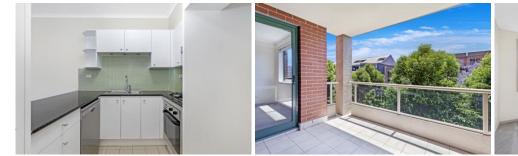

Light filled open plan lounge & dining area Gas kitchen w stainless steel appliances Bedroom w walk-in robe w & balcony access Private entertainers balcony w leafy outlook Bathroom w tub & internal laundry w dryer Separate study area perfect for home office Air conditioning & ample storage space Secure car space & ample visitor parking