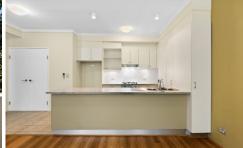

Spacious open plan lounge & dining area
Modern kitchen w stainless steel gas appliances
Generous bedroom w built-in robes
Bathroom w tub & separate laundry w dryer
Entertainers balcony w leafy outlook
Air conditioning & generous storage space
Security complex w lift access from underground car space, tropical gardens w resort-style swimming pool, gym & tennis court