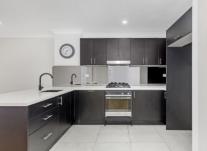

Spacious open plan lounge & dining area Renovated kitchen w stainless steel appliances Large bedroom w built-in wardrobes Renovated bathroom w internal laundry Light filled balcony w leafy outlook Air conditioning & generous storage space Secure car space & ample visitor parking