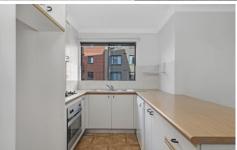

Light filled open plan lounge & dining area Gas kitchen w stainless steel appliances Large bedroom w built-in wardrobes Balcony w leafy complex views Bathroom w tub & internal laundry w dryer Security complex w lift & intercom access Secure car space & ample visitor parking