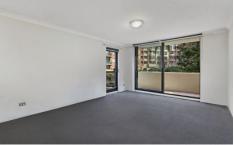

Light filled open plan lounge & dining area Gas kitchen w stainless steel appliances Large bedroom w built-in wardrobes Balcony w leafy complex views Bathroom w tub & internal laundry w dryer Security complex w lift & intercom access Secure car space & ample visitor parking