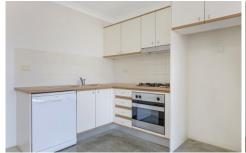

Open plan lounge & dining area Gas kitchen w stainless steel appliances Spacious bedroom w built-in wardrobes Bathroom w tub & internal laundry w dryer Entertainers balcony w garden views

Sitting on the fringe of Sydney's inner west and inner city, its popular location is 5km from the CBD, 5 minute walk to St Peters station or 10 minute walk to Erskineville station