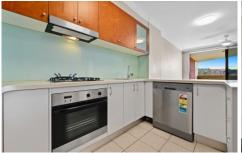

Light filled open plan lounge & dining area
Designer gas kitchen w stainless steel appliances
Spacious bedroom w large built in robes
Private entertainers balcony w leafy outlook
Bathroom w tub & internal laundry w dryer
Separate study perfect for home office
Air conditioning & ceiling fans throughout
Secure car space & ample visitor parking