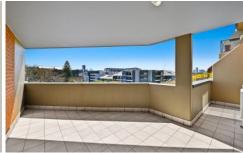

Light filled open plan lounge & dining area
Designer gas kitchen w stainless steel appliances
Spacious bedroom w large built in robes
Private entertainers balcony w leafy outlook
Bathroom w tub & internal laundry w dryer
Separate study perfect for home office
Air conditioning & ceiling fans throughout
Secure car space & ample visitor parking