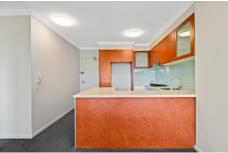

Light filled open plan lounge & dining area
Designer gas kitchen w stainless steel appliances
Spacious bedroom w large built in robes
Private entertainers balcony w leafy outlook
Bathroom w tub & internal laundry w dryer
Separate study perfect for home office
Air conditioning & ceiling fans throughout
Secure car space & ample visitor parking