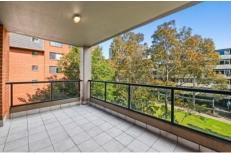

Light filled open plan lounge & dining area Gas kitchen w stainless steel appliances Large master bed w walk-in robe & ensuite Entertainers balcony w leafy outlook Generous second bedroom w built-in robes Bathroom w tub & separate laundry w dryer Secure car space & ample visitor parking

Sitting on the fringe of Sydney's inner west and inner city, its popular location is 5km from the CBD, 5 minute walk to St Peters station or 10 minute walk to Erskineville station

2 🗀 2 🔓 1 🖨

Type: Apartment