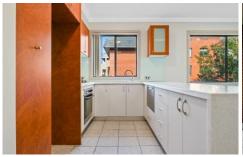

Light filled open plan lounge & dining area Gas kitchen w stainless steel appliances Large master bed w walk-in robe & ensuite Entertainers balcony w leafy outlook Generous second bedroom w built-in robes Bathroom w tub & separate laundry w dryer Secure car space & ample visitor parking