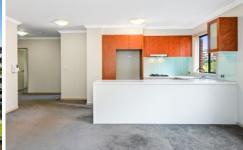

Light filled open plan lounge & dining area Gas kitchen w stainless steel appliances Large master bed w walk-in robe & ensuite Entertainers balcony w leafy outlook Generous second bedroom w built-in robes Bathroom w tub & separate laundry w dryer Secure car space & ample visitor parking