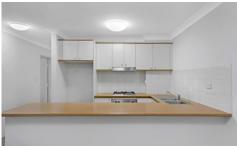

Light filled open plan lounge & dining area Gas kitchen w stainless steel appliances Master bedroom w walk-in robe & ensuite Entertainers balcony w complex views Spacious second bedroom w built-in robes Bathroom w tub & separate laundry w dryer Secure car space & ample visitor parking