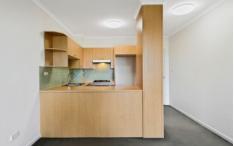

Generous open plan lounge & dining area Gas kitchen w stainless steel appliances Entertainers balcony w garden views Spacious bedroom w WIR & balcony access Bathroom w tub & internal laundry w dryer Separate study area perfect for home office Secure car space, lift access & visitor parking