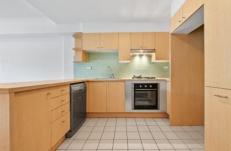

Light filled open plan lounge & dining area Gas kitchen w stainless steel appliances Full length balcony perfect for entertaining Master bedroom w walk-in robe & ensuite Spacious second bedroom w built-in robes Bathroom w tub & separate laundry w dryer Security car space & ample visitor parking