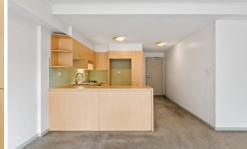

Light filled open plan lounge & dining area Gas kitchen w stainless steel appliances Full length balcony perfect for entertaining Master bedroom w walk-in robe & ensuite Spacious second bedroom w built-in robes Bathroom w tub & separate laundry w dryer Security car space & ample visitor parking