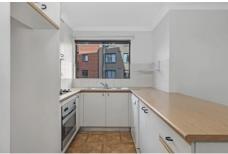

Light filled open plan lounge & dining area Gas kitchen w stainless steel appliances Large bedroom w built-in wardrobes Balcony w leafy complex views Bathroom w tub & internal laundry w dryer Security complex w lift & intercom access Secure car space & ample visitor parking