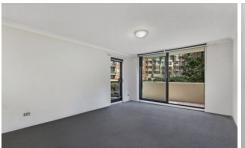

Light filled open plan lounge & dining area Gas kitchen w stainless steel appliances Large bedroom w built-in wardrobes Balcony w leafy complex views Bathroom w tub & internal laundry w dryer Security complex w lift & intercom access Secure car space & ample visitor parking