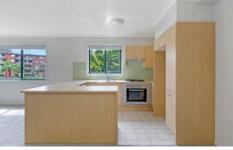

Oversized open plan lounge & dining area Gas kitchen w stainless steel appliances Large balcony perfect for entertaining Master bedroom w built-in robes & ensuite Generous second bedroom w built-in robes Bathroom w tub & separate laundry w dryer Air conditioning & ample storage space Secure car space & ample visitor parking