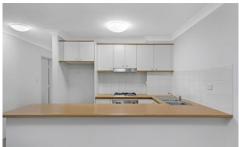

Light filled open plan lounge & dining area Gas kitchen w stainless steel appliances Master bedroom w walk-in robe & ensuite Entertainers balcony w complex views Spacious second bedroom w built-in robes Bathroom w tub & separate laundry w dryer Secure car space & ample visitor parking