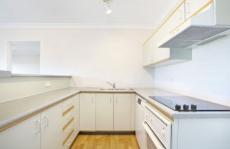

Generous open plan lounge & dining area Kitchen w electric stovetop & dishwasher Spacious bedroom w built-in robes & ceiling fan Balcony w views overlooking Sydney Park Bathroom w tub & internal laundry w dryer Air conditioning & generous storage space Undercover secure car space & visitor parking