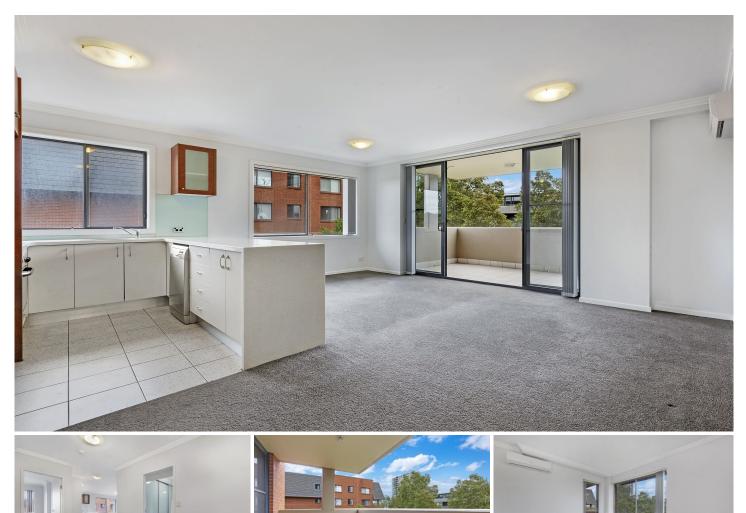

## 16503/177-219 Mitchell Road Erskineville NSW

Situated with a light filled corner position, this spacious retreat offers flowing interiors, a generously proportioned floor plan and relaxed resort style living.

Oversized open plan lounge & dining area Gas kitchen w stainless steel appliances Large master bed w walk-in robe & ensuite Entertainers balcony w leafy district views Generous second bedroom w built-in robes Bathroom w tub & separate laundry w dryer Air conditioning & ample storage space Secure car space & ample visitor parking