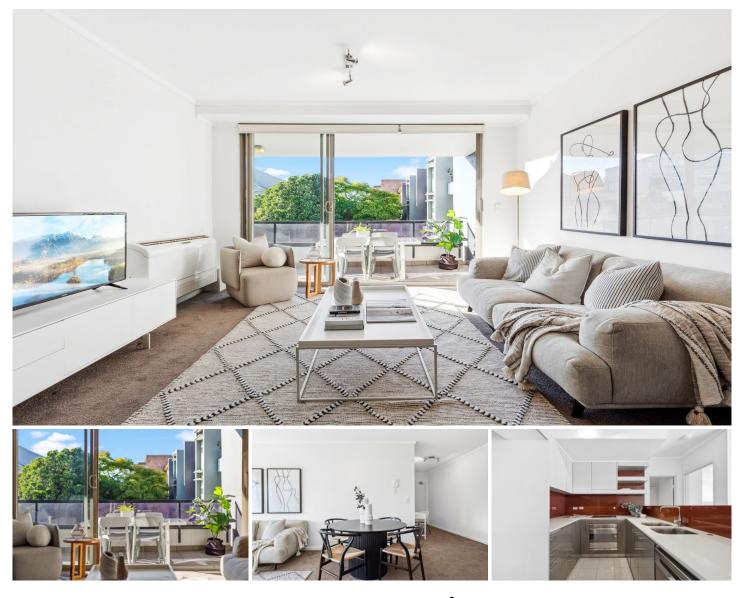

## 32/20 Eve Street Erskineville NSW

Located in one of Erskineville's most desirable developments, this apartment presents the ideal lifestyle. Flooded w/ natural light & a tranquil internal aspect overlooking the gardens & water feature, boasting a spacious open-plan layout complemented by quality finishes, indulge in resort-style living w/ serene gardens, an indoor heated pool & gym. Only moments from the vibrant culture of Erko Village & Newtown's King Street - the perfect home or lucrative investment.

### Small boutique quality building

Spacious open plan living & dining area w/ air conditioning Floor to ceiling glass sliding pocket doors enabling an abundance of natural light

Modern kitchen w/ stainless steel appliances & loads of