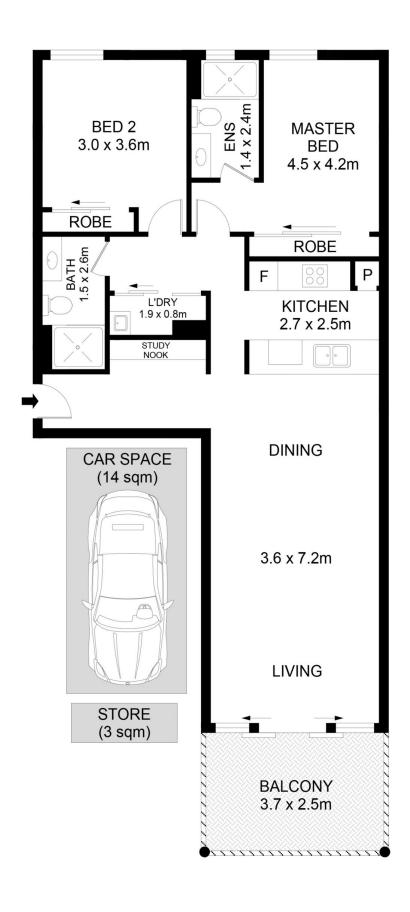

## 84/2 Coulson Street Erskineville NSW

Situated in the highly desirable Verve complex, exuding sophistication & privacy amongst the urban surroundings of Erskineville. This apartment offers modern interiors & quality finishes. This sleek abode is the perfect opportunity to secure a first home or investment property all within a well maintained boutique complex - this home ticks every box.

Double brick & quality building

Spacious, light filled open plan living & dining area w/air-conditioning

Modern gas kitchen w/ Caesar stone benches & SMEG appliances

Undercover East facing balcony w/ park views Master bedroom w/ private leafy outlook, BIR & ensuite

For full version visit the website

2 🕒 2 🟪 1 🗬

Type : Apartment Price : \$ 1,280,000 Building Size : 109 sqm Land Size : 109 sqm

View : https://www.parkproperties.com.au/sale/nsw/inner-west/erskineville/residential/a