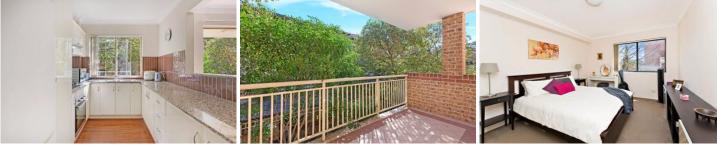

Light filled open plan lounge & dining area Modern kitchen w stainless steel appliances Entertainers balcony w leafy outlook Well-appointed bedrooms, main w built-in robes Bathroom w tub & internal laundry w dryer Air conditioning & generous storage space Security intercom access & separate garage car space