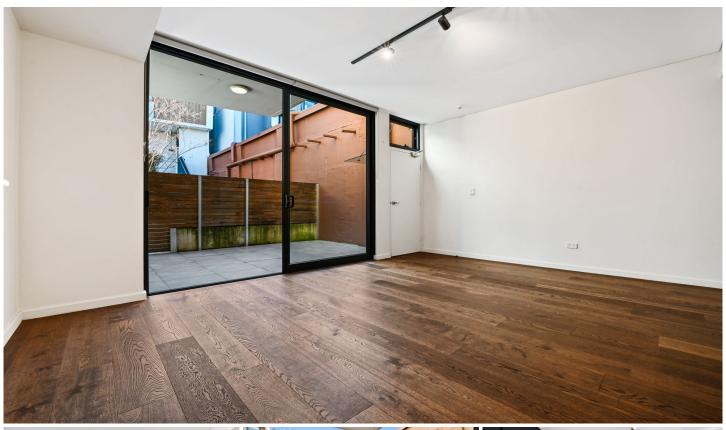

Light filled open plan lounge & dining area Large entertainers courtyard w private entrance Luxurious gas kitchen w stainless steel appliances including integrated fridge/freezer Master bedroom w large built-in robes & ensuite Spacious second bedroom w built-in robes