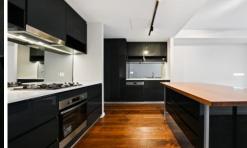

Light filled open plan lounge & dining area Large entertainers courtyard w private entrance Luxurious gas kitchen w stainless steel appliances including integrated fridge/freezer Master bedroom w large built-in robes & ensuite Spacious second bedroom w built-in robes