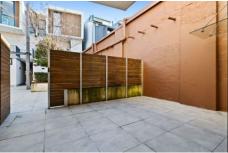

Light filled open plan lounge & dining area Large entertainers courtyard w private entrance Luxurious gas kitchen w stainless steel appliances including integrated fridge/freezer Master bedroom w large built-in robes & ensuite Spacious second bedroom w built-in robes