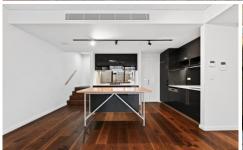

Light filled open plan lounge & dining area Large entertainers courtyard w private entrance Luxurious gas kitchen w stainless steel appliances including integrated fridge/freezer Master bedroom w large built-in robes & ensuite Spacious second bedroom w built-in robes