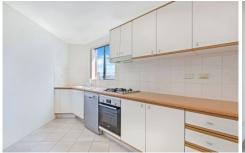

Generous open plan lounge & dining area Gas kitchen w stainless steel appliances Bedroom w built-in robes & private balcony Bathroom & separate laundry w dryer Light filled balcony w city skyline views Air conditioning & generous storage space Secure car space & ample visitor parking Water and gas included