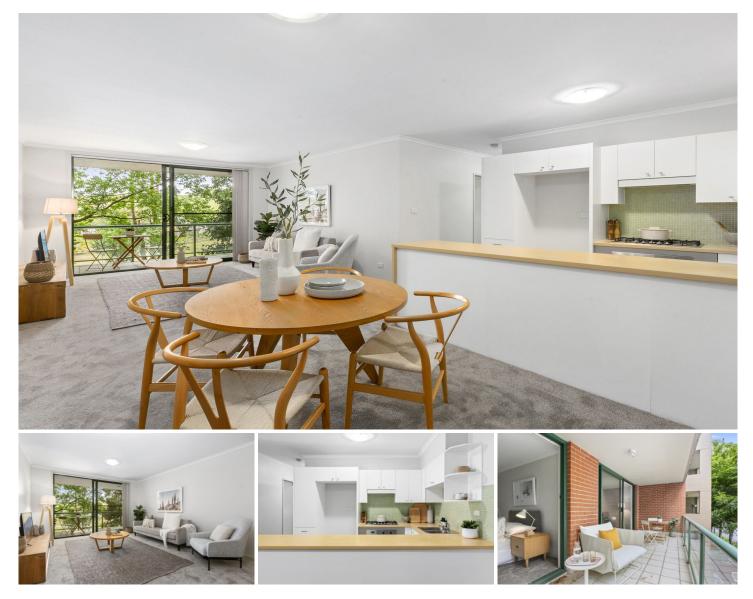

## 10408/177-219 Mitchell Road Erskineville NSW

Located in the popular Sydney Park Village complex, this unfurnished two bedroom apartment with secure parking showcases a generous floor plan and relaxed resort style living. Featuring a private aspect with views over Sydney Park, it also offers a great entertainers layout with stylish modern finishes.

Generous open plan lounge & dining area Gas kitchen w stainless steel appliances Entertainers balcony w open park views Master bedroom w walk-in robe & ensuite Generous second bedroom w built-in robes Bathroom w tub & separate laundry w dryer Secure car space & ample visitor parking