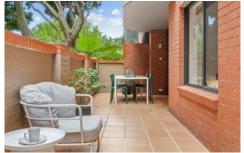

Double brick & quality building

Large in/outdoor living area which flows seamlessly into the spacious courtyard

Floor to ceiling glass sliding doors enabling an abundance of light

Renovated gas kitchen w/ s/s appliances & loads of storage (free gas in this strata plan)

Large low maintenance 10m wide courtyard ideal for

2 🔄 2 🔓 1 🖨

**Price** : \$ 1,165,000 **Land Size** : 117 sqm

**View**: https://www.parkproperties.com.au/sale/nsw/inner-west/erskineville/residential/apartmen