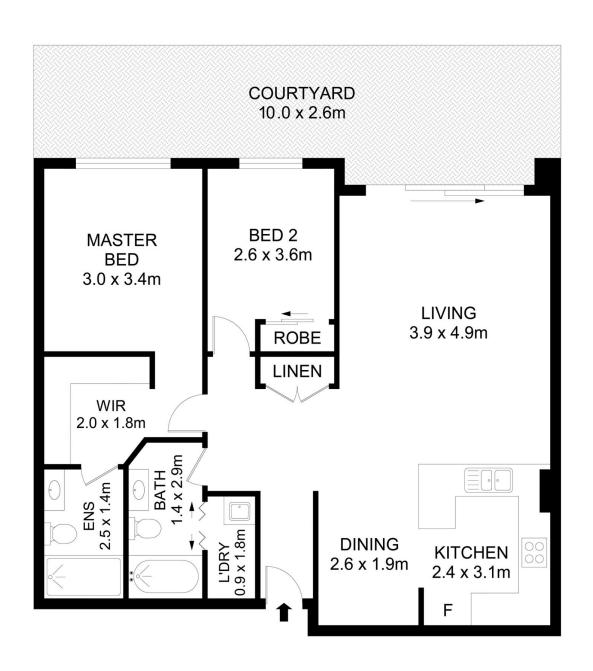

## 6206/177-219 Mitchell Road Erskineville NSW

Situated in the front stage of the development & boasting a 10m wide frontage, this apartment delivers endless lifestyle appeal in a vibrant resort-style setting. Presenting an open plan layout w/ light filled & updated interiors throughout, enjoy low maintenance living coupled with Inner Wests most coveted conveniences - the ideal sanctuary for young couples, families or downsizers looking for effortless living in a tightly held resort style community.

Double brick & quality building

Large in/outdoor living area which flows seamlessly into the spacious courtyard

Floor to ceiling glass sliding doors enabling an abundance of light

Renovated gas kitchen w/ s/s appliances & loads of storage (free gas in this strata plan)

Large low maintenance 10m wide courtyard ideal for

2 🔄 2 🔓 1 🖨

**Price** : \$ 1,165,000 **Land Size** : 117 sqm

**View**: https://www.parkproperties.com.au/sale/nsw/inner-west/erskineville/residential/apartmen