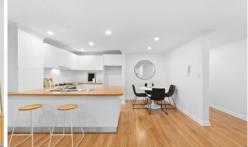

Double brick & quality building

Large in/outdoor living area which flows seamlessly into the spacious courtyard

Floor to ceiling glass sliding doors enabling an abundance of light

Renovated gas kitchen w/ s/s appliances & loads of storage (free gas in this strata plan)