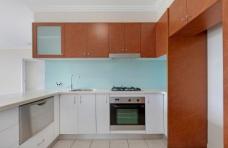

Light filled open plan lounge & dining area
Designer gas kitchen w stainless steel appliances
Spacious bedroom w built-in robes & balcony access
Full length entertainers balcony w leafy complex views
Stylish bathroom w tub & internal laundry w dryer
Air conditioning & generous storage space
Secure car space & ample visitor parking