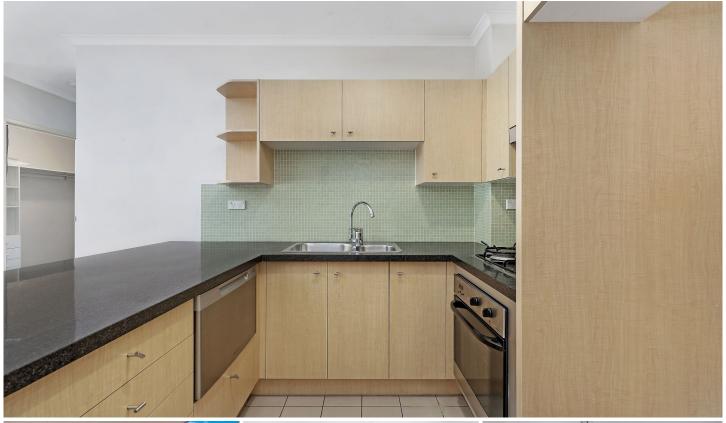

## 17209/177-219 Mitchell Road Erskineville NSW

Designed for laid back urban living, this north facing one bed plus study apartment features a great entertainers layout and private leafy outlook.

Generous open plan lounge & dining area
Designer gas kitchen w stainless steel appliances
Large bedroom w walk-in robe & balcony access
Private entertainers balcony w leafy outlook
Stylish bathroom w tub & internal laundry w dryer
Separate study area perfect for home office
Secure car space & ample visitor parking