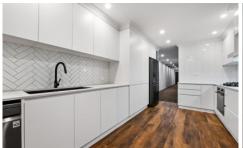

Generous open plan living & dining area Renovated gas kitchen with European appliances including fridge

Master bedroom w walk-in robe & chic ensuite Spacious second & third beds both w built-ins Renovated bathroom & separate laundry w dryer Wrap around terrace w Sydney Park views Air conditioning, ceiling fans & ample storage space 3 📭 2 📮 2 🖨