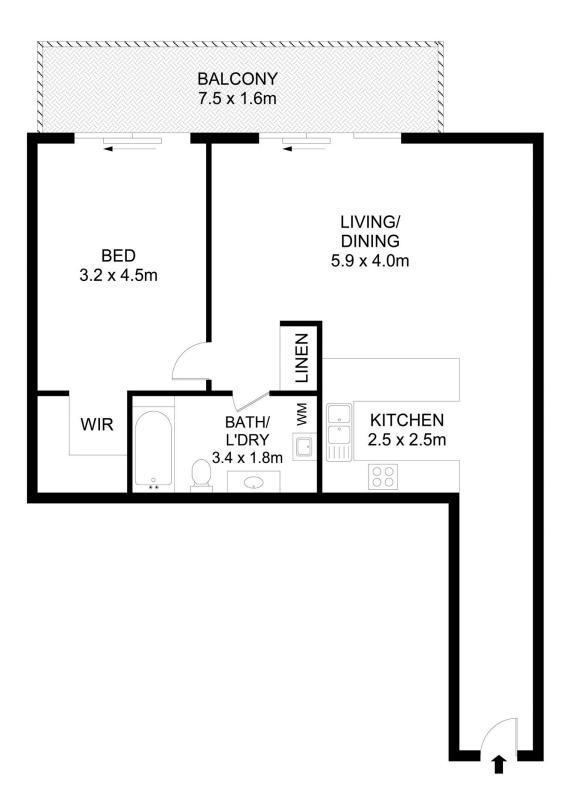

## 17512/177-219 Mitchell Road Erskineville NSW

Situated in the sought-after landmark 'Sydney Park Village' is this bright & spacious internal facing apartment featuring an open plan layout w/ views over the landscaped gardens, swimming pools and tennis courts. Immerse yourself in an effortless urban lifestyle, perfect for the savvy investor or couple that demands quality without compromise.

Double brick & quality building

Floor to ceiling glass sliding doors enabling an abundance of natural light

Spacious open plan lounge & dining area Large bedroom w/ walk in robe & direct balcony access Designer gas kitchen w/ dishwasher & breakfast bar Stylish bathroom w/ tub & internal laundry w/ dryer Full width entertainers' balcony w/ leafy outlook & complex views

Intercom access, resort style facilities w/ 24 hour security