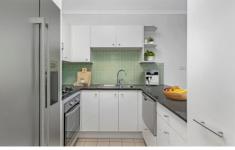

Double brick & quality building

Floor to ceiling glass sliding doors enabling an abundance of natural light

Spacious open plan lounge & dining area Large bedroom w/ walk in robe & direct balcony access Designer gas kitchen w/ dishwasher & breakfast bar Stylish bathroom w/ tub & internal laundry w/ dryer Full width entertainers' balcony w/ leafy outlook & complex views