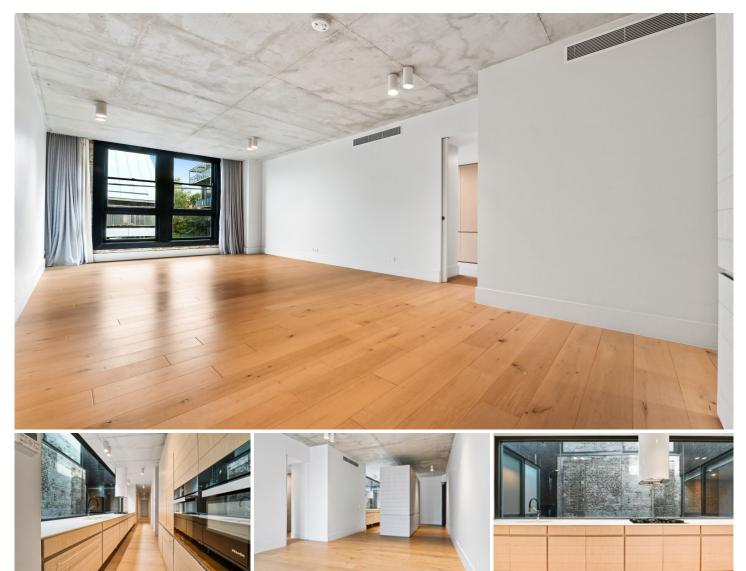

Glass-embraced living and dining area w timber floors & raw concrete ceilings

Atrium kitchen style w stainless steel appliances including fridge/freezer

Master bedroom w built-in robes & ensuite w double vanity & bathtub

Well-appointed second bedroom w built-in robes & third bedroom w walk-in robes

Stylish industrial inspired main bathroom & second washroom w internal laundry & dryer