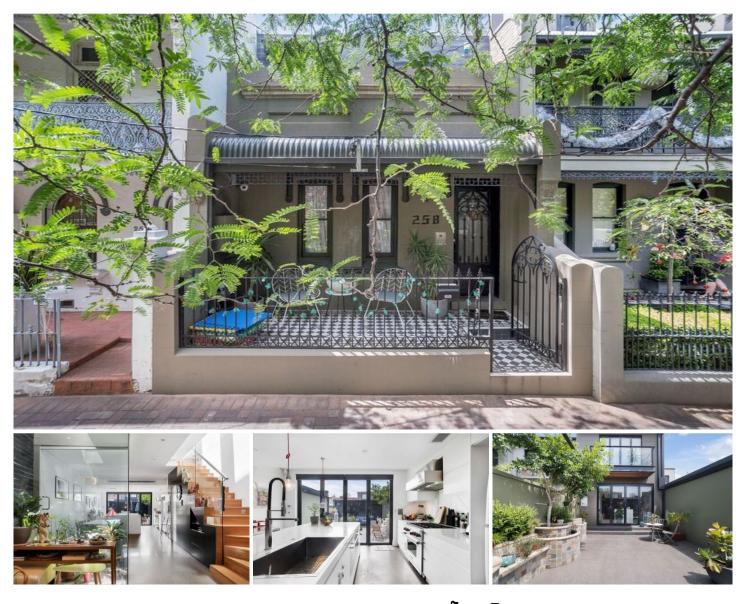

## 258 Belmont Street Alexandria NSW

Cleverly reinvented as a masterpiece of contemporary design, this stunning unfurnished terrace showcases luxe family living over two impeccable levels. Crafted with an intuitive use of space and light with a centralised atrium it also features generous open plan living with a fluid transition onto a large entertainers courtyard inspiring a relaxed indoor/outdoor lifestyle.

Expansive free-flowing living & dining rooms

Commercial kitchen w stainless steel appliances including wine fridge

Large entertainers courtyard w lush green backdrop

Master bed w built-in wardrobes, chic ensuite & private terrace

Spacious second bedroom w built-in robes & separate