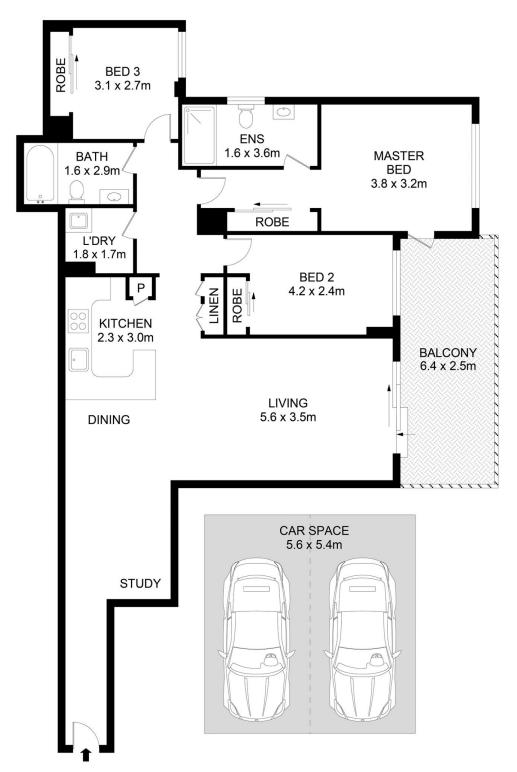

## 14503/177-219 Mitchell Road Erskineville NSW

A rare 3 bed residence in one of the area's most admired buildings w/ inspired design cues, this apartment is a unique offering in a village position. With impressive space of multiple aspects & corner position, a clever floorplan providing a serene lifestyle in a great location. This magnificently appointed residence presents the astute purchaser w/ a desirable lifestyle opportunity in one of Sydney's most vibrant & cosmopolitan neighbourhoods. The radiant living/dining area & adjoining kitchen exude both style & functionality, while the spacious balcony offers the perfect spot to unwind and soak in the sun, w/ the floor to ceiling glass doors effortlessly merging indoor and outdoor living. Perfect for entertaining & families - the ideal sanctuary for growing families looking for low-maintenance, effortless living & tightly held resort style community.