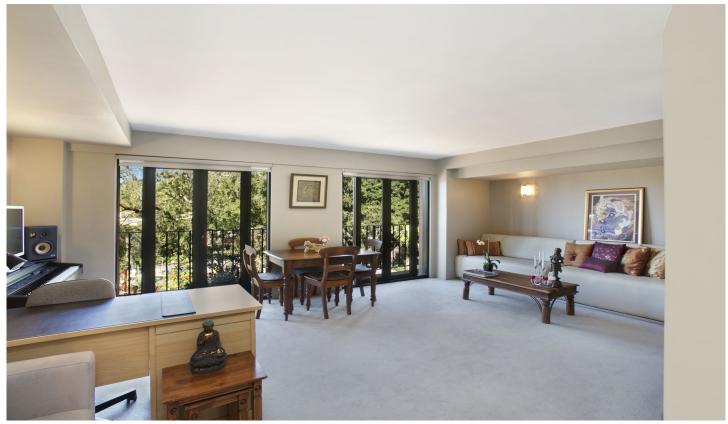

## 213/50-58 Macleay Street Potts Point NSW

The Rex - Offering a stylish & highly convenient address in the heart of Potts Point, this unfurnished one bedroom apartment enjoys relaxing district views over the Fitzroy Gardens. Designed by renowned architects BKH, only moments to cafes, award winning restaurants, harbor side parks, transport and a short walk to the city centre.

Open plan lounge & dining area w built-in couch Kitchen w Meile appliances & built-in fridge Spacious bedroom w built-in wardrobes Tiled bathroom & concealed laundry w dryer Security complex w lift & intercom access Ducted air conditioning & ample storage Allocated secure car space & visitor parking