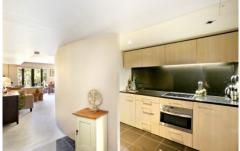

Open plan lounge & dining area w built-in couch Kitchen w Meile appliances & built-in fridge Spacious bedroom w built-in wardrobes Tiled bathroom & concealed laundry w dryer Security complex w lift & intercom access Ducted air conditioning & ample storage Allocated secure car space & visitor parking