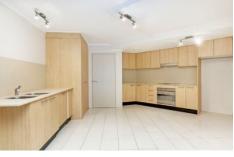

Light filled open plan lounge & dining area Modern kitchen w stainless steel appliances Generous bedroom w large built-in robes Large balcony perfect for entertaining Stylish bathroom & separate laundry w dryer Air conditioning & ample storage space