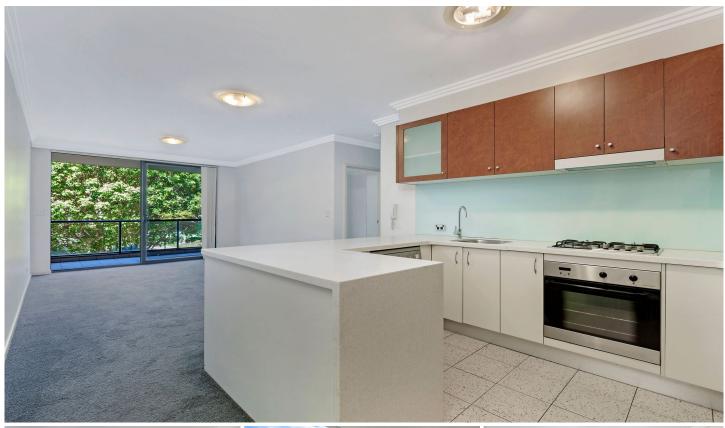

## 15202/177-219 Mitchell Road Erskineville NSW

Designed for laid back urban living, this internal east facing one bed plus study apartment features a great entertainers layout with views over the complex facilities and manicured gardens.

Light filled open plan lounge & dining area
Designer gas kitchen w stainless steel appliances
Spacious bedroom w built-in robes & balcony access
Full length entertainers balcony w leafy complex views
Stylish bathroom w tub & internal laundry w dryer
Separate study area perfect for home office
Secure car space & ample visitor parking