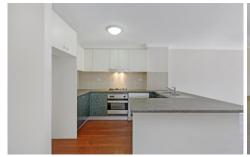

Generous open plan lounge & dining area Gas kitchen w stainless steel appliances Light filled balcony w leafy complex views Master bedroom w walk-in robe & ensuite Generous second bedroom w built-in robes Bathroom w tub & separate laundry w dryer Ceiling fans throughout & generous storage Secure car space & ample visitor parking Available ASAP for 6 month lease only